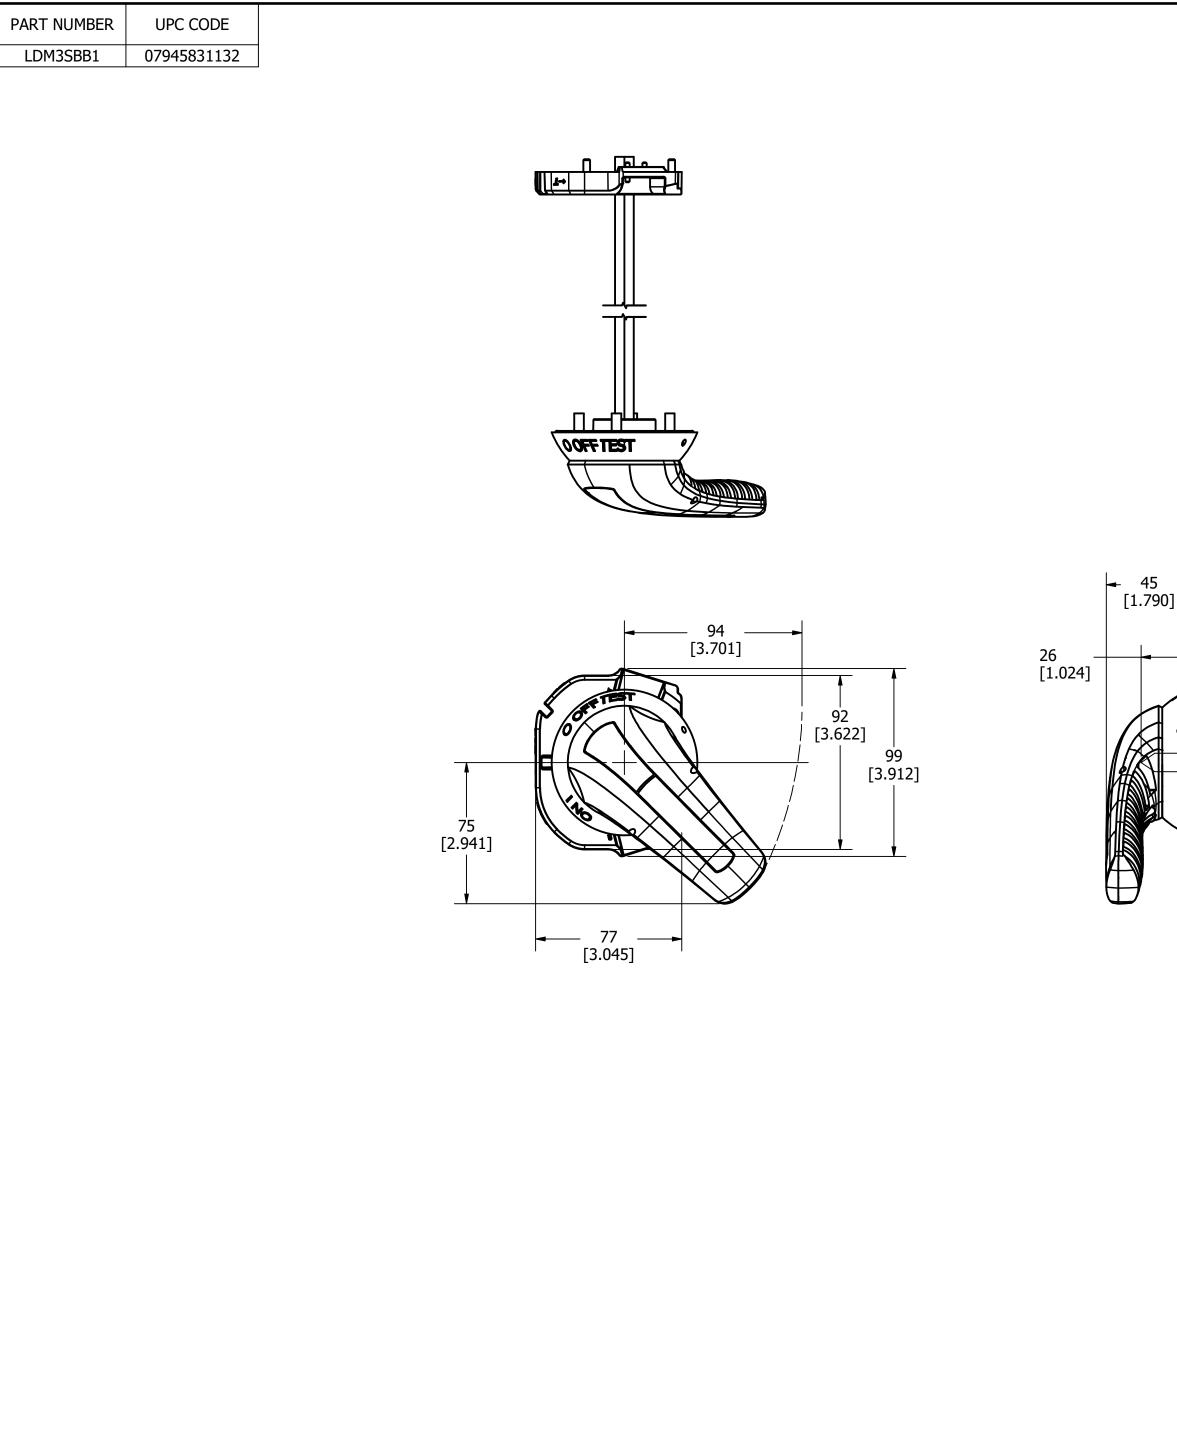

| $\bigcirc$ |                                                    |
|------------|----------------------------------------------------|
| TITLE      | LATERAL EXTERNAL HANDLE ON-OFF-TEST 30-60A OUTLINE |

CHICAGO, ILLINOIS 60631 REVISION A OL-LDM3SBB1

SHEET 1 OF 1